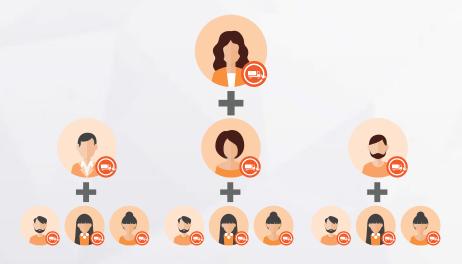

### **GET TWO MORE** ENROLL A TOTAL OF FIVE PEOPLE

• Help them get on Auto-Delivery.

• Teach them to do the same.

LifePharm does not guarantee income and all commissions and bonuses are based on IBOs meeting specific activity and performance requirements.

### YOU COULD EARN **\$12,000/MONTH** AFTER FOUR MONTHS!