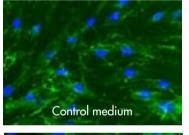

## ACTUAL HUMAN SKIN CELLS WITH LIFEPHARM FERTILIZED AVIAN EGG EXTRACT APPLIED

Boosts the production of elastin and collagen by up to 250 percent

ELASTIN
Up to 200% improvement\*
after 3 days

# COLLAGEN Up to 250% improvement\* after 3 days

<sup>\*</sup>Based on studies from the University of Toronto with Human Skin Cell Cultures