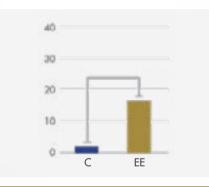

## ACTUAL HUMAN SKIN CELLS WITH LIFEPHARM FERTILIZED AVIAN EGG EXTRACT APPLIED

Boosts the production of elastin and collagen by up to 250 percent

ELASTIN
Up to 200% improvement\*
after 3 days

# COLLAGEN Up to 250% improvement\* after 3 days

<sup>\*</sup>Based on studies from the University of Toronto with Human Skin Cell Cultures