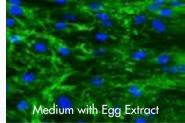

## ACTUAL HUMAN SKIN CELLS WITH LIFEPHARM FERTILIZED AVIAN EGG EXTRACT APPLIED

Boosts the production of elastin and collagen by up to 250 percent

ELASTIN
Up to 200% improvement\*
after 3 days

# COLLAGEN Up to 250% improvement\* after 3 days

<sup>\*</sup>Based on studies from the University of Toronto with Human Skin Cell Cultures