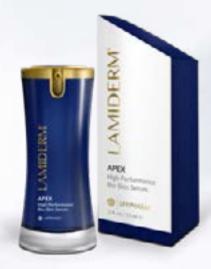

#### LAMIDERM® APEX

Fertilized Avian Egg Extract with bio-active growth factors and the LOX enzyme

Revitalizes skin's texture and appearance without expensive treatments or harsh chemicals

- Boosts production of collagen, elastin and fibronectin
- Restores skin's natural elasticity, firmness and healthy glow
- Repairs from skin-damaging UV radiation and pollution

### WHAT ELSE IS INSIDE LAMIDERM APEX?

Our Fertilized Avian Egg Extract is infused with:

- Radiance Complex
- Nourishing Complex
- Protection and Repair Complex
- Deep Delivery System

www.imed.guru

LAMININE IMMUNE\*\*\* OMEGA\*\*\* DIGESTIVE\*\*\* LAMIDERM APEX / BUSINESS