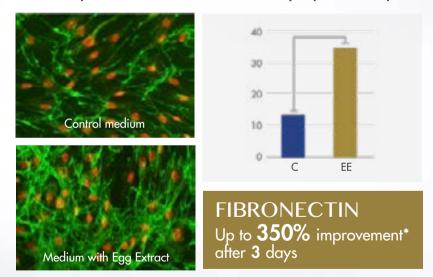

## ACTUAL HUMAN SKIN CELLS WITH LIFEPHARM FERTILIZED AVIAN EGG EXTRACT APPLIED

Boosts the production of fibronectin by up to 350 percent

<sup>\*</sup>Based on studies from the University of Toronto with Human Skin Cell Cultures