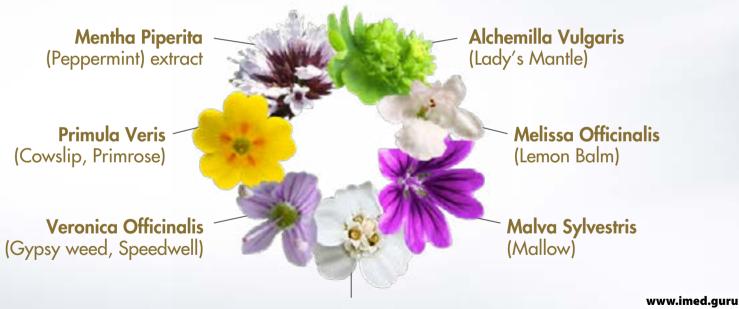

#### RADIANCE COMPLEX

- Exclusive blend of seven Swiss Alpine plants known for skin conditioning and brightening
- Gently brightens and enhances cell health

Alchemilla Millefolium (Yarrow) A f

\$