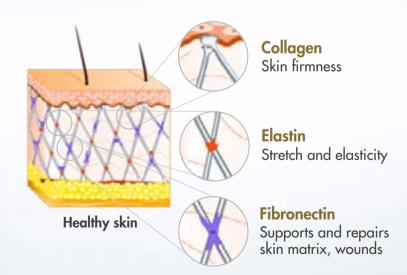

### YOUTHFUL SKIN VS. AGING SKIN

Youthful skin has:

- Abundant collagen, elastin and fibronectin
- LOX to elongate fibers
- Skin cells actively producing collagen, elastin and LOX

## LYSYL OXIDASE (LOX) IS A NATURAL ENZYME IN HUMAN SKIN AND ESSENTIAL TO A HEALTHY, YOUTHFUL APPEARANCE

LENGTHENS AND STRENGTHENS FIBERS