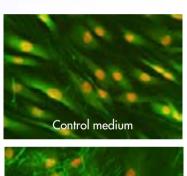

## ACTUAL HUMAN SKIN CELLS WITH LIFEPHARM FERTILIZED AVIAN EGG EXTRACT APPLIED

Boosts the production of elastin and collagen by up to 250 percent

ELASTIN
Up to 200% improvement\*
after 3 days