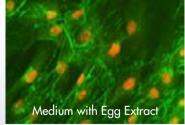

## ACTUAL HUMAN SKIN CELLS WITH LIFEPHARM FERTILIZED AVIAN EGG EXTRACT APPLIED

Boosts the production of elastin and collagen by up to 250 percent

ELASTIN
Up to 200% improvement\*
after 3 days