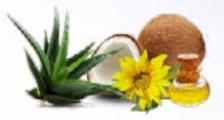

### **DEEP DELIVERY SYSTEM**

- Aloe Vera juice and sunflower seed oil allow serum to reach below skin's surface without irritation
- Coconut oil to help soften skin for better absorption