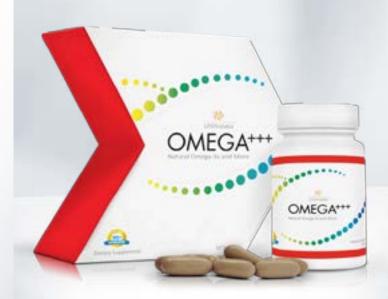

### WHAT IS OMEGA+++?

Quality • Potency • Safety • Proprietary

OMEGA<sup>+++</sup> is unique in its use of only the highest quality sources for Omega Fatty Acids 3 (EPA and DHA), 6, 9, CoQ10 Extended Release, Vitamin K2, along with an added boost of the Fertilized Avian Egg Extract, and combines them into one supplement.

**Fertilized Avian Egg Extract** stimulates stem cells, allowing each of the other ingredients in OMEGA<sup>+++</sup> to perform their function effectively.