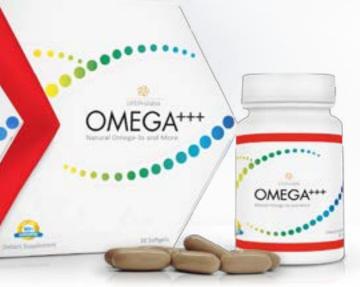

### WHAT IS OMEGA+++?

Quality • Potency • Safety • Proprietary

OMEGA<sup>+++</sup> is unique in its use of only the highest quality sources for Omega Fatty Acids 3 (EPA and DHA), 6, 9, CoQ10 Extended Release, Vitamin K2, along with an added boost of the Fertilized Avian Egg Extract, and combines them into one supplement.

**Fertilized Avian Egg Extract** stimulates stem cells, allowing each of the other ingredients in OMEGA<sup>+++</sup> to perform their function effectively.